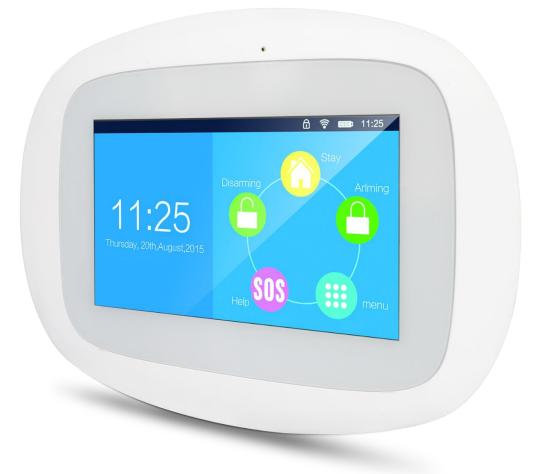

## Wireless TouchScreen Alarm Panel

#### Model #: DSS-KRK5

### **Technical Specifications**

Model No.

DSS-KRK5

- 4.3" full color display
  - USB AC plug-in
- Rechargeable batteries
- 24 hr battery back-up
  - User programming
    - User function
      - Night light
    - Sleep mode
- Remote arm/disarm via App
- Voice chime/voice prompts
- Wall and desk stand mount
  - Multi-language support
    - 3-5 year battery life
      - Tamper switch
- Two way communication
  - Max 99 zones
- Each zones support 8 contacts
- Each zone can be separated arming and disarm
  - Max 99 remote control and 9 detector
    - Support 3G GSM
    - Connect 2.4G WiFi network
- K5 App support iPhone and Android devices