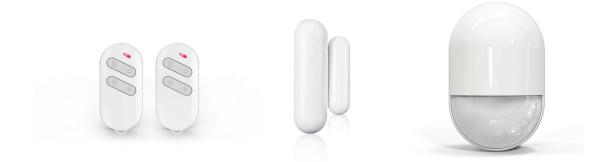

## Wireless TouchScreen Alarm Panel

#### Model #: DSS-KRK5



# **Package Includes**



### **Technical Specifications**

Model No.

DSS-KRK5

- 4.3" full color display
  - USB AC plug-in
- Rechargeable batteries
- 24 hr battery back-up
  - User programming
    - User function
      - Night light
    - Sleep mode
- Remote arm/disarm via App
- Voice chime/voice prompts
- Wall and desk stand mount
  - Multi-language support
    - 3-5 year battery life
      - Tamper switch
- Two way communication
  - Max 99 zones
- Each zones support 8 contacts
- Each zone can be separated arming and disarm
  - Max 99 remote control and 9 detector
    - Support 3G GSM
    - Connect 2.4G WiFi network
- K5 App support iPhone and Android devices

### **Front of Panel**



**Back of Panel** 



We reserve the right to modify product design and specification without notice and whitout incurring an